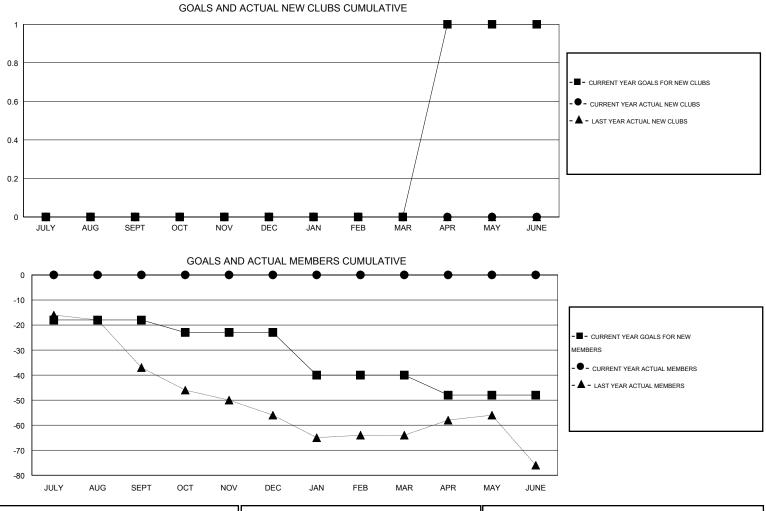

## GMT: Cindy Gregg

| GMT: Cindy                 | / Gregg          |           | LOCATIO          | N PENNSYL        | VANIA                      |                    |                                     |                    | GMT CA 1         |
|----------------------------|------------------|-----------|------------------|------------------|----------------------------|--------------------|-------------------------------------|--------------------|------------------|
| Clubs                      |                  |           |                  |                  | Members                    |                    |                                     |                    |                  |
| RESULTS FOR 2016-2017      |                  |           |                  |                  | RESULTS FOR 2016-2017      |                    |                                     |                    |                  |
| QUARTER                    | NEW CLUB<br>GOAL | NEW CLUBS | DROPPED<br>CLUBS | NET<br>GAIN/LOSS | QUARTER                    | NEW MEMBER<br>GOAL | CHARTER AND<br>NEW MEMBERS<br>ADDED | DROPPED<br>MEMBERS | NET<br>GAIN/LOSS |
| JULY/AUG/SEPT              | 0                | 0         | 0                | 0                | JULY/AUG/SEPT              | -18                | 0                                   | 0                  | 0                |
| OCT/NOV/DEC<br>JAN/FEB/MAR | 0                | 0<br>0    | 0<br>0           | 0<br>0           | OCT/NOV/DEC<br>JAN/FEB/MAR | -5<br>-17          | 0<br>0                              | 0<br>0             | 0                |
| APR/MAY/JUNE               | 1                | 0         | 0                | 0                | APR/MAY/JUNE               | -8                 | 0                                   | 0                  | 0                |